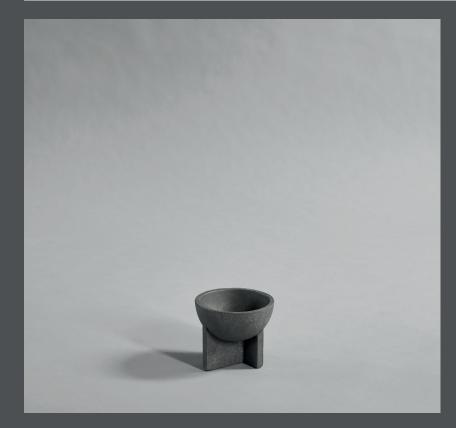

## **OSAKA BOWL MINI**

Asian ceramic storage objects serve as an inspiration for Osaka, a series of sculptural and cute bowls that will adorn any tabletop.

The simplified half sphere is lifted from the ground by three walls as if to merge the perfect round and square shapes in one object. The brutalist and heavy appearance of the Osaka bowls are emphasized by the fact that it is cast in solid fiber concrete.

The refined textured surface is hand glazed and as it is a natural product, the colours may vary slightly. It is not 100% waterproof.

Designed by Nicolaj Nøddesbo & Tommy Hyldahl.

## Product no: 111210

Type: Bowl - Indoor

Colour: Dark Grey

Material: Fiber Concrete

Care instructions: Use a soft dry cloth to clean the product. Do not use household cleaners. Not waterproof

Dimensions: L12 / W12 / H10 CM