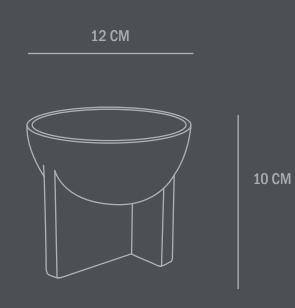

## Product no: 111210

Type: Bowl - Indoor

Colour: Dark Grey

Material: Fiber Concrete

Care instructions: Use a soft dry cloth to clean the product. Do not use household cleaners. Not waterproof

Dimensions: L12 / W12 / H10 CM